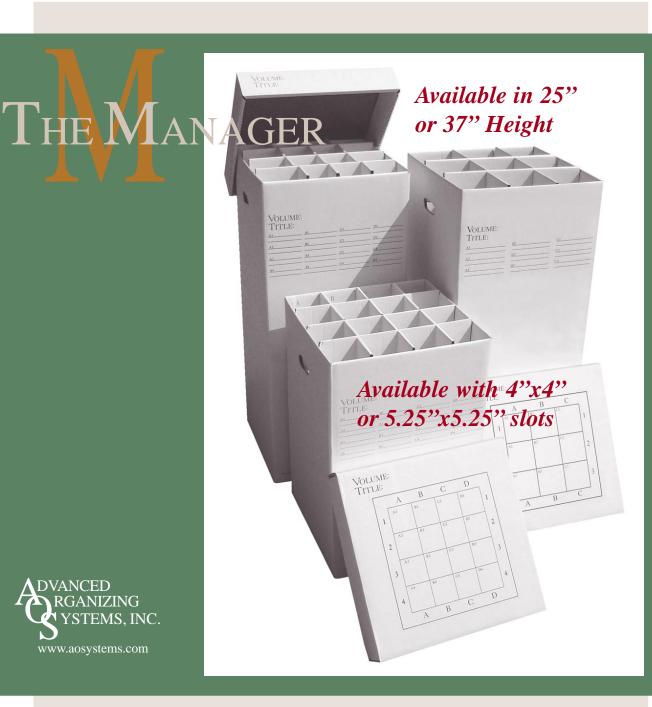

## **Organize & Store Rolled Drawings**

Ideal to Manage Rolled Drawings in Your Office and by Your Desk. Perfect for Economical and Durable Permanent Storage.

- Easy and Economical to Use
- Ideal for Organizing Plans in Office
- Ideal for Permanent Storage
- Sturdy and Attractive Corrugated Cardboard Deep Gray Lettering on White Background
- Reinforced Bottom to Prevent Breakthrough
- Labeled Top & Front for Easy Identification
- Stack Side by Side or on Top of Each Other
- The MGR-25 & MGR-37 have 16 slots @ approximately 4"x4" or partitions can be removed to create 4 slots of 8"x8".
- The MGR-25-9 & MGR-37-9 have 9 slots
  @ 5.25"x5.25".

Four Sizes Available:

MGR-25 (16"L x 16"W x 25" H) 'B', 'C', & 'D' Sizes MGR-25-9 (16"L x 16"W x 25" H) 'B', 'C', & 'D' Sizes MGR-37 (16"L x 16"W x 37" H) 'D' & 'E' Sizes MGR-37-9 (16"L x 16"W x 37" H) 'D' & 'E' Sizes