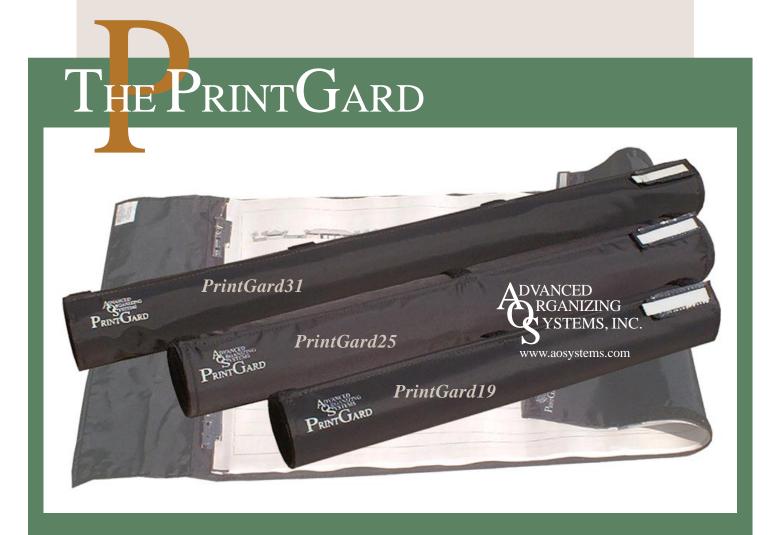

## **Protection & Quick Access for Rolled Drawings**

Perfect for the Architect, Engineer, Artist, Surveyor, Draftsperson, Contractor or Anyone Handling Drawings.

- The PrintGard Drawing Protector is Constructed of Sturdy Nylon that Fastens Automatically When Rolled and Becomes an Intergal Part of the Rolled Drawing.
- No Need for Rubber Bands or Other Fasteners.
- Spring Clips Accommodate Single Sheets or Large Sets of Drawings.
- End Flaps Hold Drawings Flat for Ease of View.
- Easy to Carry and Store in Office or Vehicle.
- Durable for Site and Attractive for Presentation.
- Company Logo can be Imprinted on the PrintGard for Advertising, Marketing, Promotion, and Name Recognition.
- Outside Label for Easy Identification.
- Models Available for Various Paper Sizes:

PrintGard19 - 17"x22" & 18"x24"

PrintGard25 - 22"x34" & 24"x36"

PrintGard31 - 30"x42"