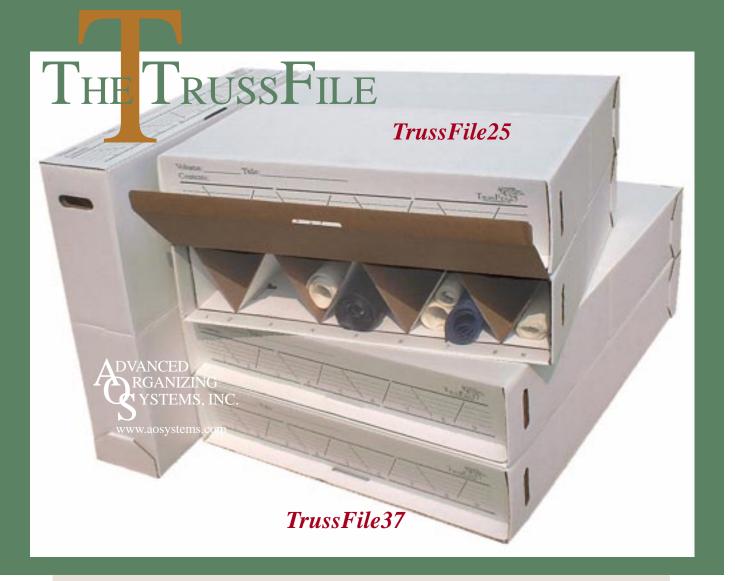

## Stackable Storage & Organization of Rolled Drawings

The Ideal Solution for Stackable Easy Access to Rolled Drawings. Perfect for Economical and Durable Permanent Storage of Documents, Prints, Graphics, Art, Maps, Film, and Other Items.

- "Trussed Interior" For Exceptional Stacking Strength
- Modular Design For Easy Relocation in Office or Permanent Storage
- End Access For Easy Retrieval When Stacked
- Labeled Integral End Flap for Easy Identification and Organization
- Attractive Corrugated Cardboard With
  Deep Gray Lettering on White Background
- Single Unit Can Be Used Vertically
- Modular Unit May Be Used in Vehicle

- 7 Large & 2 Small Triangular Compartments per Unit (2 Units/Pkg--18 Compartments Total)
- Large Compartment Stores up to a 4" Roll or a Multiple of Smaller Rolls
- Small Compartment Stores Up to a 2.5" Roll or a Multiple of Smaller Rolls

Two Sizes Available: TrussFile25 (29"W x 6.5"H x 27"D per Unit) TrussFile37 (29"W x 6.5"H x 39"D per Unit)

• Shipped Flat -- 2 Units Per Package